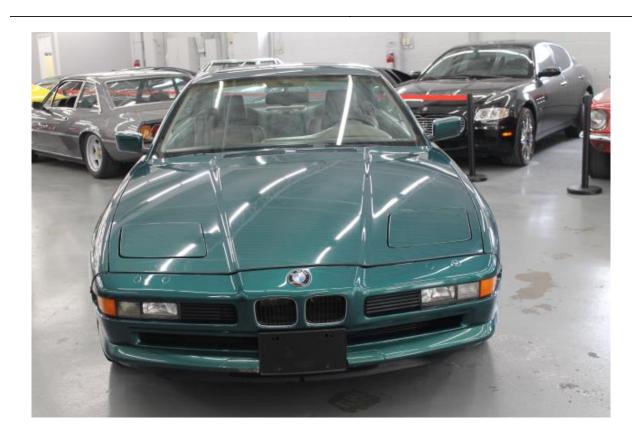

## **1991 BMW 8-SERIES**

WBAEG2317MCB73617 STK: 1226R

Coupe-2-Door

228.248 Kms

This BMW 850i (E31) is a two door coupe produced from 1990-1999. Equipped with a 5.0L V12 (M70B50) engine producing 296hp and 332lbf/ft tourque and a 4-speed automatic transmission. BMW produced 20,072 examples of the 850i. This car comes with the tan leather interior.